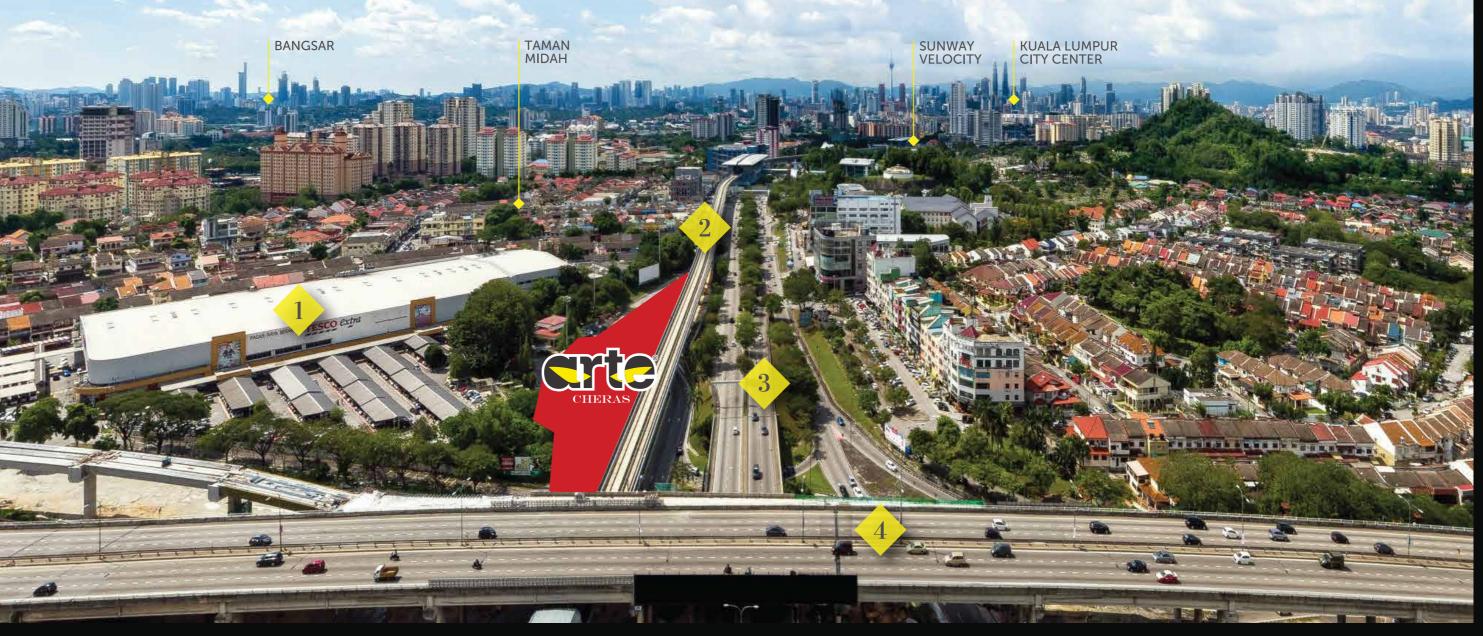

## COVETED & CONNECTED

Arte Cheras is set to be the most stylish landmark in the heart of Cheras and is located strategically within 400m walking distance from the Taman Midah MRT station.

JALAN CHERAS