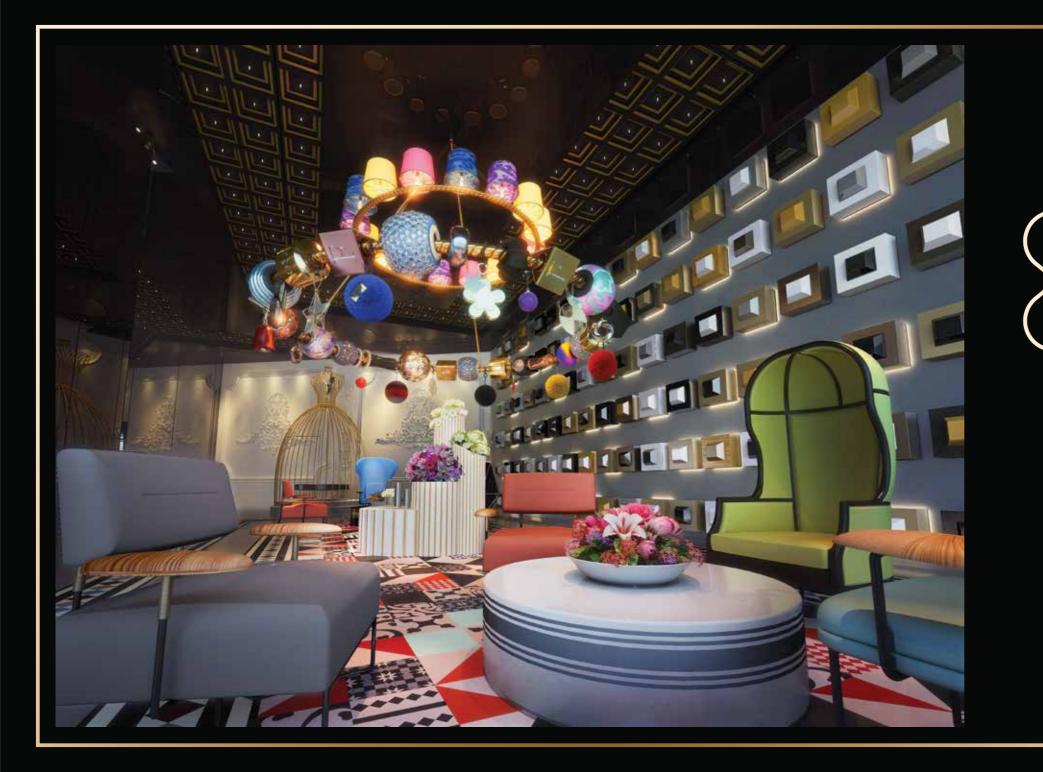

### REJUVENATE THE MIND

Sit amongst snow covered trees to unwind your mind in the Winter Wonder Lounge at Tower 2 illuminated by icicles and a breathtaking snowball tiered chandelier.