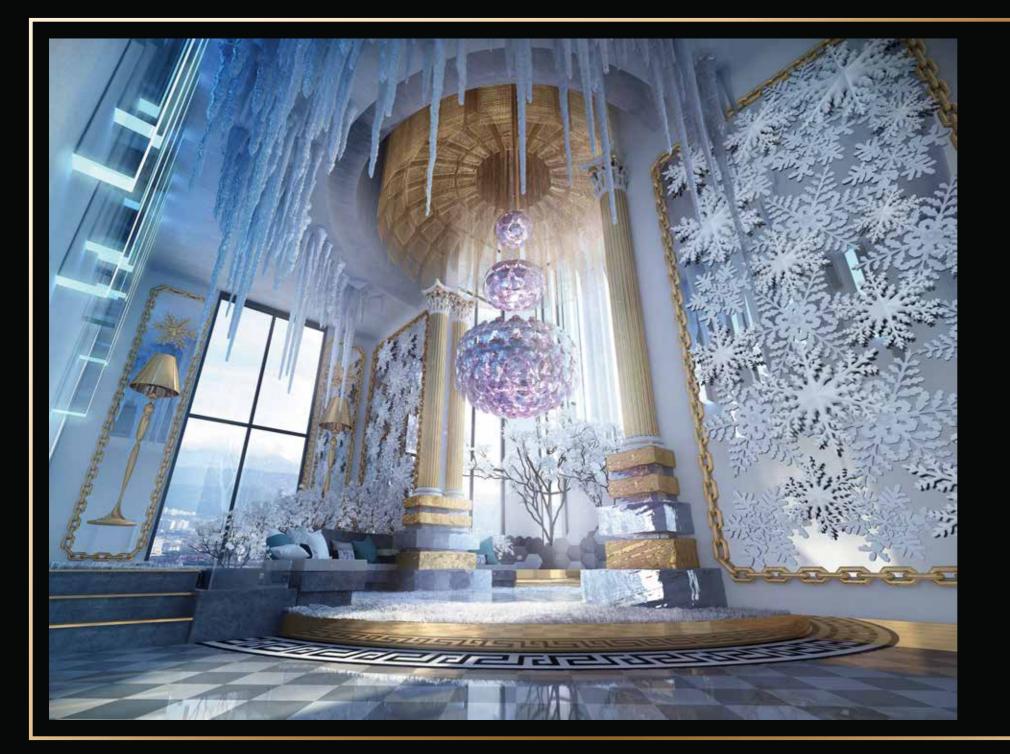

### REJUVENATE THE MIND

Sit amongst snow covered trees to unwind your mind in the Winter Wonder Lounge at Tower 2 illuminated by icicles and a breathtaking snowball tiered chandelier.